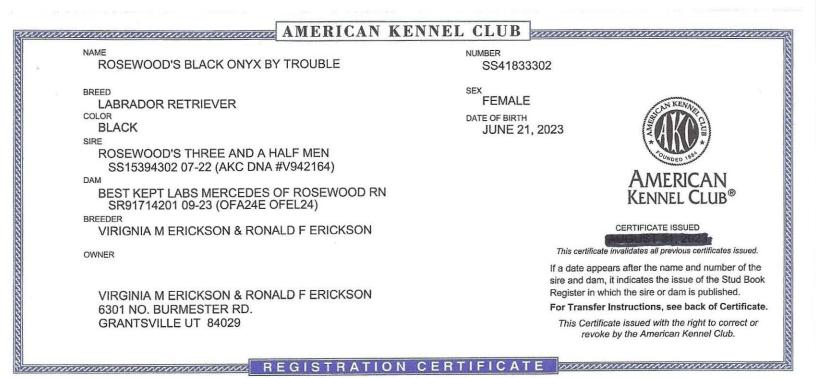

## TOTAL DOG REGISTRY UKC ESTABLISHED 1898

**Official Permanent Registration Certificate** 

**ROSEWOODS BLACK ONYX TROUBLE** 

| UKC Registration #: | R331-683                           |
|---------------------|------------------------------------|
| Birthdate:          | June 21, 2023                      |
| Breed:              | Labrador Retriever                 |
| Sex:                | Female                             |
| Color:              | Black                              |
| Tattoo:             |                                    |
| Sire:               | CH ROSEWOOD'S THREE AND A HALF MEN |
| Sire's UKC Reg. #:  | R298-292                           |
|                     |                                    |

UJJ GRCH BESTKEPTLABSMERCEDES OF ROSEWD SPOT

Dam:

Dam's UKC Reg. #: R262-651

The Sole Signatory / Registrant(s) On Record Is:

By witness of our signature and seal, the names and Championship designations of the dogs on this Registration Certificate and pedigree were those recorded and shown as current on each dog's record as of October 12, 2023.