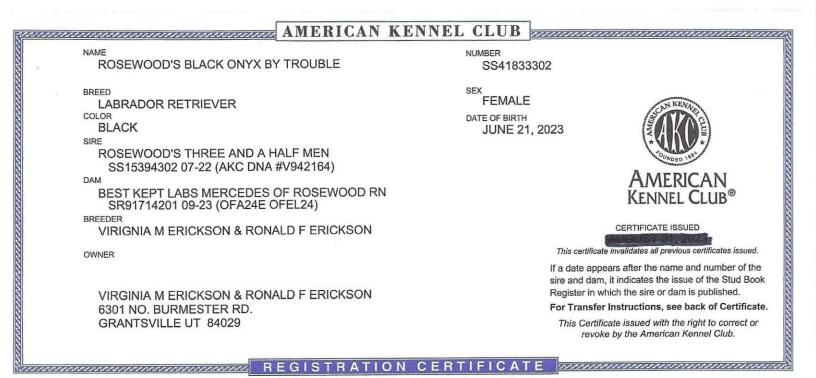

Please separate below and keep for your records.

| AMERICAN KENNEL CLUB · FOUNDED 1884                                                                         |                                                                    |                                                                                                  |                                                                                                                     |  |  |  |
|-------------------------------------------------------------------------------------------------------------|--------------------------------------------------------------------|--------------------------------------------------------------------------------------------------|---------------------------------------------------------------------------------------------------------------------|--|--|--|
| CH DEEP RUN CASABLANCA CD RA MH<br>SHU<br>SR2547802 (09-06) OFA32E OFEL32 CHIC47799<br>BLK AKC DNA #V532525 |                                                                    |                                                                                                  |                                                                                                                     |  |  |  |
| ecculicu Po                                                                                                 | uigice                                                             | CH DEEP RUN CASABLANCA CD RA MH                                                                  | UD RE MH MHU<br>SR25457802 (09-06) OFA32E OFEL32 CHIC47799<br>BLK AKC DNA #V532525                                  |  |  |  |
|                                                                                                             | VILLA"S HAW'N BEACH BOY KIMO<br>SR94643001 (01-18) YLW AKC DNA     | SR57740701 (06-11) OFA24E OFEL24<br>CHIC74660 YLW AKC DNA #V632714                               | CH DEEP RUN CITY LIGHTS JH<br>SR35626002 (03-09) OFA26G OFEL26 CHIC55296<br>YLW                                     |  |  |  |
|                                                                                                             | #V10008162                                                         | -                                                                                                | CH SHER-MI FRONT RUNNER SH<br>SR34070202 (09-07) OFA26G OFEL26 CHIC52236<br>YLW AKC DNA #V494458                    |  |  |  |
| UKC CH<br>ROSEWOOD'S THREE AND A HALF<br>Sire MEN                                                           |                                                                    | VILLA'S HAPA HAOLE FROM BOTAR<br>SR65910708 (09-13) CHIC86285 YLW                                | CH BOTAR'S SOUTHERN CHARM<br>SN93479803 (09-06) OFA26E OFEL26 YLW AKC<br>DNA #V584268                               |  |  |  |
| SS15394302 (07-22) BLK AKC DNA #V942164                                                                     |                                                                    | GCH CH WADE'S TEXAS RANGER HAS<br>JURISDICTION                                                   | CH SISNIEGA POKER<br>SR54806701 (11-10) OFA27G OFEL27 CHIC65161<br>YLW (MEX) AKC DNA #V566580                       |  |  |  |
|                                                                                                             | VILLA'S PELE BY GORDY                                              | SR79802601 (01-17) OFA24E OFEL24 YLW<br>AKC DNA #V767159                                         | CLEARCREEK WADE'S TEXAS PRIDE WALKING<br>TALL SALLY<br>SR54331902 (12-12) OFA26E OFEL26 CHIC72296<br>BLK            |  |  |  |
|                                                                                                             | SR97691501 (09-19) BLK                                             | VILLA'S PRIMA DONNA BY GORDY                                                                     | CH BELQUEST JUNK IN THE TRUNK<br>SR33817502 (11-09) OFA24G OFEL24 CHIC48029<br>YLW AKC DNA #V674476                 |  |  |  |
| ROSEWOOD'S BLACK ONYX BY TROUBLE<br>SS41833302<br>LABRADOR RETRIEVER FEMALE BLK                             |                                                                    | SR65528601 (09-14) CHIC86286 BLK                                                                 | VILLA'S SLAM DUNK FLO JO<br>SR11069101 (11-07) OFA37F OFEL37 CHIC35497<br>BLK                                       |  |  |  |
| Microchip: 981020053609949<br>Date Whelped: 06/21/2023<br>Breeder: VIRIGNIA M ERICKSON/RONALD F ERICKSON    |                                                                    | GCH CH JULSBY HEY GOOD LOOKIN'                                                                   | CH EICKHOLT'S MOJO O'CROSSWIND<br>SN74328703 (03-02) OFA26F OFEL26 CHIC10659<br>YLW AKC DNA #V251471                |  |  |  |
|                                                                                                             | GCHS CH GATEWAY'S NOTHIN' BUT                                      | SR15771010 (08-05) OFA24G OFEL24<br>CHIC30654 YLW AKC DNA #V415343                               | BELQUEST ON A WHIM TO JULSBY<br>SN91371104 (07-04) OFA26G OFEL26 CHIC18517<br>YLW                                   |  |  |  |
|                                                                                                             | SR41945401 (02-09) OFA24G OFEL24<br>CHIC57523 YLW AKC DNA #V534135 | CH GATEWAY'S WHITE DOVE                                                                          | CH LOBUFF BOBWHITE AT CHUCKLEBROOK<br>SN91419803 (07-03) OFA24G OFEL24 CHIC17254<br>YLW AKC DNA #V266976            |  |  |  |
| UKC GCH CH UJJ<br>BEST KEPT LABS MERCEDES OF<br>Dam ROSEWOOD RN DN SPOT                                     |                                                                    | SR16899803 (08-07) OFA24G OFEL24<br>CHIC35347 YLW                                                | HYSPIRE GATEWAY MAJOR CHORD<br>SN66795804 (07-03) OFA26G OFEL26 CHIC8806<br>YLW                                     |  |  |  |
| SR91714201 (09-23) OFA24E OFEL24 YLW                                                                        |                                                                    | CH CASTLEWOOD'S JUST DO IT<br>SN80034507 (06-02) OFA31G OFEL31<br>CHIC13838 YLW AKC DNA #V226339 | CH LANGSHOTT GALE FORCE FROM<br>KIMVALLEY<br>SN47210501 (03-98) OFA27G OFEL27 CHIC2370<br>YLW (UKG) AKC DNA #V32797 |  |  |  |
|                                                                                                             | UKC CH<br>DOUBLEPLAY ON NIKE WITH SADIE OF<br>ROSEWOOD             |                                                                                                  | CH CASTLEWOOD CATCH ME IF U CAN<br>SN46940605 (03-01) OFA24F YLW                                                    |  |  |  |
|                                                                                                             | SR71564204 (05-14) OFA32G OFEL32<br>YLW                            |                                                                                                  | LLOBUFF BOBWHITE AT CHUCKLEBROOK<br>SN91419803 (07-03) OFA24G OFEL24 CHIC17254<br>YLW AKC DNA #V266976              |  |  |  |
| AMERICAN Gina                                                                                               | )il Janda                                                          | DOUBLEPLAY'S PIPE'D UP BOBWHITE<br>SR61010203 (05-12) YLW                                        | MANDIGO'S COVEY'D UP AT DOUBLEPLAY JH<br>SR26099703 (02-08) OFA24G OFEL24 CHIC56583<br>YLW                          |  |  |  |
| KENNEL CLUB®                                                                                                |                                                                    |                                                                                                  |                                                                                                                     |  |  |  |